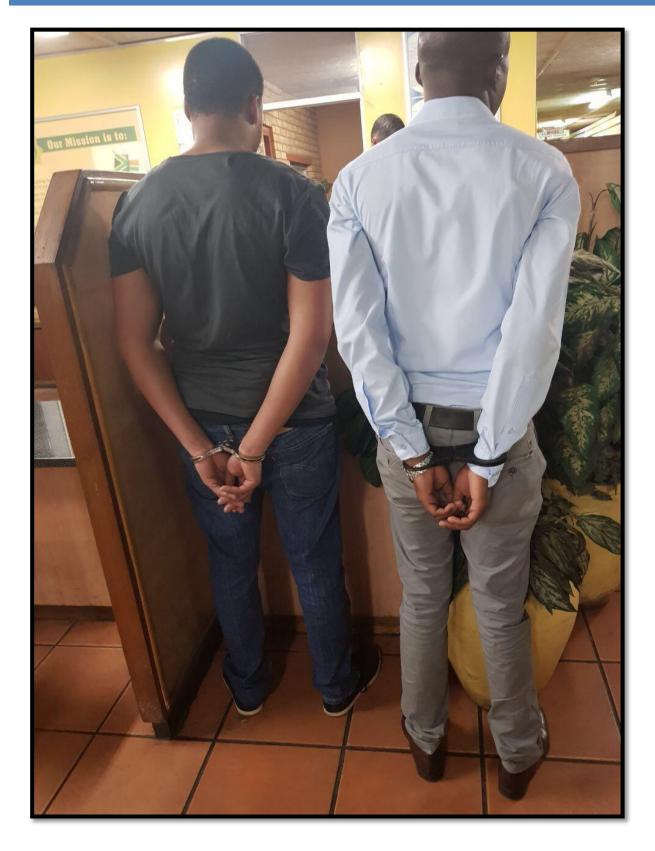

## Two suspects arrested for allegedly making fake vehicle licence.

R T M

С

Two suspects age 27 and 28 were arrested in central Pretoria when law enforcement officers raided an internet cafe suspected of manufacturing false vehicle registration documents.

Members of Road Traffic Management's anti-corruption unit, the SAPS organised unit and Gauteng Traffic compliance unit raided the cafe after obtaining information that it operated as a centre for the printing of fake vehicle licences.

Four computers were confiscated during the raid including a number of vehicle registration face value documents

The suspects are held at Pretoria Central Prison and they are expected to appear in the local magistrate court on charges relating to fraud.